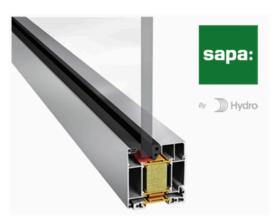

Featuring the SAPA 2086 framing system, we can now provide you with a range of certified aluminium applications that meet EI30 and EI60 ratings.

Authorised and approved by RISE, Sweden AB the range covers the following scope:

**Construction types:** Partition walls / Doors

Fire ratings: EI30, EI60

Glass types: Pyroguard T-El30/18-2, Pyroguard T-El30/18-2 VI, Pyroguard T-El60/25-3,

Pyroguard T-EI60/25-3 VI

**Frame:** SAPA 2086 EI30 and SAPA 2086 EI60 are part of the Thermo 86 series and are built on a strong and stable 86 mm deep profile construction, featuring 42 mm glass fibre-reinforced polyamide strips and SAPA Thermo N9 insulating rods for superior energy efficiency.