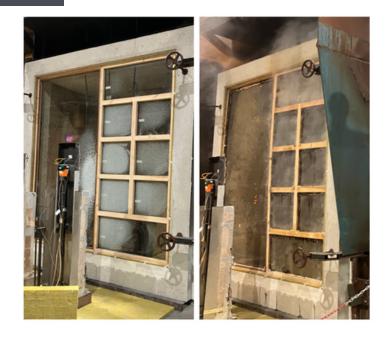

## **TECHNICAL BULLETIN**

04 2024

Largest timber test success with Pyroguard Protect EW60

As part of our continued developments to push boundaries and increase test sizes, we're delighted to share we can now provide even more solutions for timber applications with Pyroguard Protect.

Featuring our largest EW rated timber portrait panel to date, the range covers the following scope:

Construction type: Partition walls

Fire ratings: EW30, EW60

Glass types: Pyroguard T-EW/15-1 (largest tested pane size: 1500 x 3150 mm)

Frame: Softwood timber

After comfortably meeting the test requirements we now have the opportunity to provide greater flexibility for partitions walls in timber applications.

For further information, or to discuss how we can help you with your next project, please contact us.