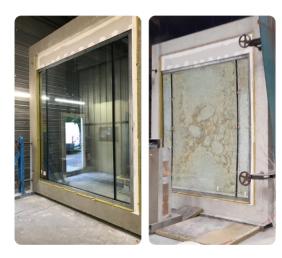

IGU options and alternative support structures are often overlooked when planning tests. However, thanks to our independence and ability to respond quickly to bespoke project requirements means that there's no need to compromise aesthetics with fire performance.

Authorised and approved by Efectis France, the range covers the following extended scope:

Construction type: Partition walls

Fire ratings: EI30

**Glass types:** Pyroguard T-EI30/32-2 SWS VI (largest pane size: 2045 mm x 2870 mm)

Frame: Various steel applications

**Support structure:** 98/48 plasterboard wall

For further information or to discuss how we can help you with your next project, please contact us.